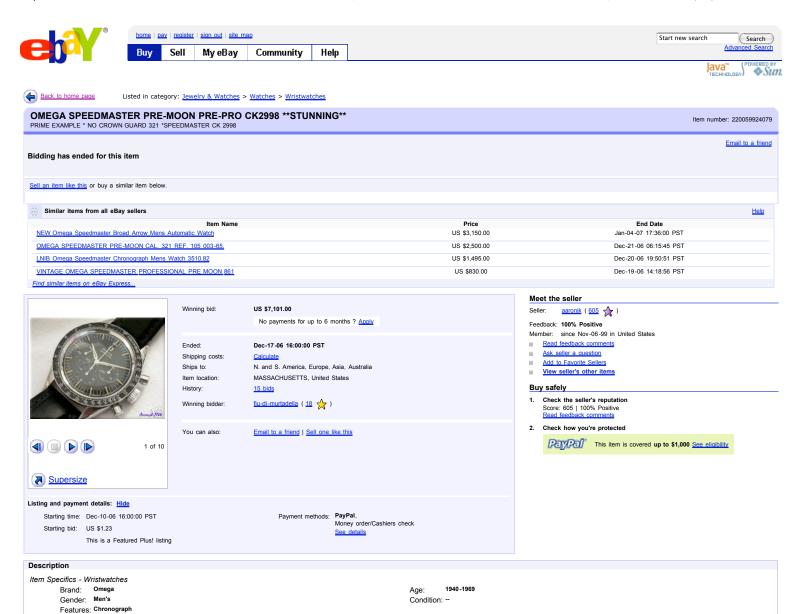

## OMEGA SPEEDMASTER PRE-MOON PRE-PRO CK2998 \*\*STUNNING\*\*

Offered for your consideration is a truly stunning original **Omega Speedmaster CK2998 - 6.** This watch was purchased by me from it's original owner who wore it carefully for the 45+ years he owned it. The 321 masterpiece movement is running within 15 seconds a day (face up), it is beautiful and clean. The chrono functions work perfectly, reset to zero is crisp, and there is no chrono creep.

The original dial and hands are in fantastic shape and show a nice even patina. CK 2998's in this condition are becoming harder and harder to find. Strap this one to your wrist in time for the holidays and you won't regret it.

I have included several pictures to show the condition and quality of this timepiece. If there are any other views you would like to see, or if you have any questions, feel free to contact me. The pre-moon and especially the pre-pro Speedmasters are skyrocketing in value; get one before they are too expensive.