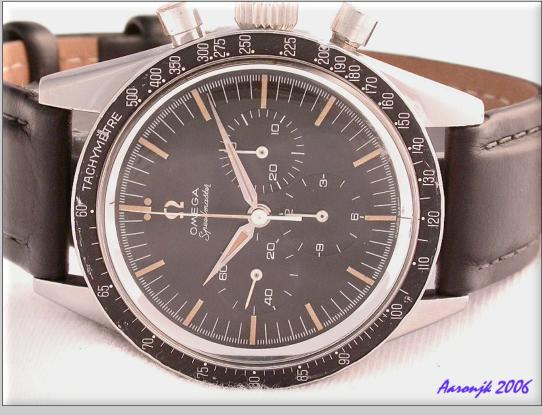

## OMEGA SPEEDMASTER PRE-MOON PRE-PRO CK2998 \*\*STUNNING\*\*

Offered for your consideration is a truly stunning original **Omega Speedmaster CK2998 - 6.** This watch was purchased by me from it's original owner who wore it carefully for the 45+ years he owned it. The 321 masterpiece movement is running within 15 seconds a day (face up), it is beautiful and clean. The chrono functions work perfectly, reset to zero is crisp, and there is no chrono creep.

The original dial and hands are in fantastic shape and show a nice even patina. CK 2998's in this condition are becoming harder and harder to find. Strap this one to your wrist in time for the holidays and you won't regret it.

I have included several pictures to show the condition and quality of this timepiece. If there are any other views you would like to see, or if you have any questions, feel free to contact me. The pre-moon and especially the pre-pro Speedmasters are skyrocketing in value; get one before they are too expensive.