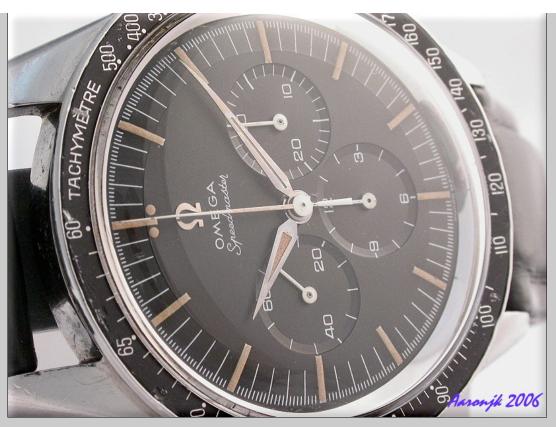

## OMEGA SPEEDMASTER PRE-MOON PRE-PRO CK2998 \*\*STUNNING\*\*

Offered for your consideration is a truly stunning original **Omega Speedmaster CK2998 - 6.** This watch was purchased by me from it's original owner who wore it carefully for the 45+ years he owned it. The 321 masterpiece movement is running within 15 seconds a day (face up), it is beautiful and clean. The chrono functions work perfectly, reset to zero is crisp, and there is no chrono creep.

The original dial and hands are in fantastic shape and show a nice even patina. CK 2998's in this condition are becoming harder and harder to find. Strap this one to your wrist in time for the holidays and you won't regret it.

I have included several pictures to show the condition and quality of this timepiece. If there are any other views you would like to see, or if you have any questions, feel free to contact me. The pre-moon and especially the pre-pro Speedmasters are skyrocketing in value; get one before they are too expensive.