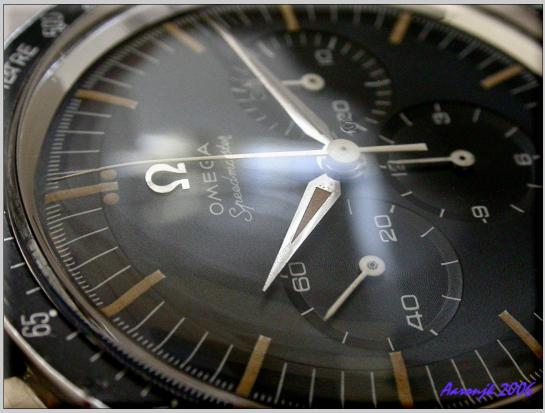

## OMEGA SPEEDMASTER PRE-MOON PRE-PRO CK2998 \*\*STUNNING\*\*

Offered for your consideration is a truly stunning original **Omega Speedmaster CK2998 - 6.** This watch was purchased by me from it's original owner who wore it carefully for the 45+ years he owned it. The 321 masterpiece movement is running within 15 seconds a day (face up), it is beautiful and clean. The chrono functions work perfectly, reset to zero is crisp, and there is no chrono creep.

The original dial and hands are in fantastic shape and show a nice even patina. CK 2998's in this condition are becoming harder and harder to find. Strap this one to your wrist in time for the holidays and you won't regret it.

I have included several pictures to show the condition and quality of this timepiece. If there are any other views you would like to see, or if you have any questions, feel free to contact me. The pre-moon and especially the pre-pro Speedmasters are skyrocketing in value; get one before they are too expensive.