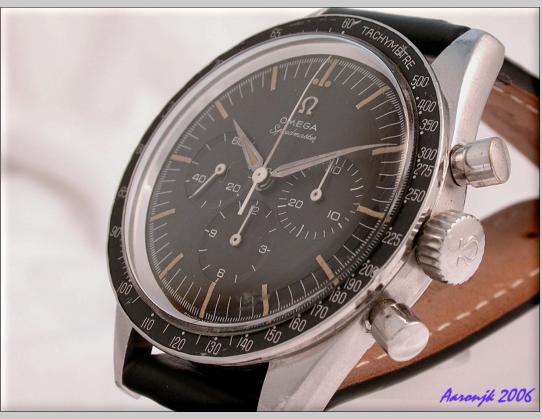

## OMEGA SPEEDMASTER PRE-MOON PRE-PRO CK2998 \*\*STUNNING\*\*

Offered for your consideration is a truly stunning original **Omega Speedmaster CK2998 - 6.** This watch was purchased by me from it's original owner who wore it carefully for the 45+ years he owned it. The 321 masterpiece movement is running within 15 seconds a day (face up), it is beautiful and clean. The chrono functions work perfectly, reset to zero is crisp, and there is no chrono creep.

The original dial and hands are in fantastic shape and show a nice even patina. CK 2998's in this condition are becoming harder and harder to find. Strap this one to your wrist in time for the holidays and you won't regret it.

I have included several pictures to show the condition and quality of this timepiece. If there are any other views you would like to see, or if you have any questions, feel free to contact me. The pre-moon and especially the pre-pro Speedmasters are skyrocketing in value; get one before they are too expensive.