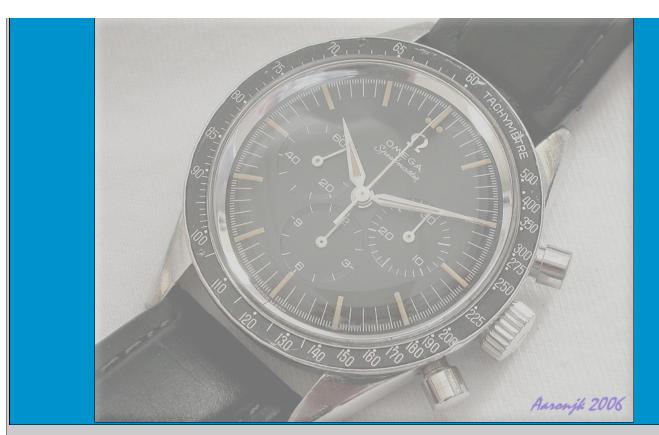

## OMEGA SPEEDMASTER PRE-MOON PRE-PRO CK2998 \*\*STUNNING\*\*

Offered for your consideration is a truly stunning original **Omega Speedmaster CK2998 - 6.** This watch was purchased by me from it's original owner who wore it carefully for the 45+ years he owned it. The 321 masterpiece movement is running within 15 seconds a day (face up), it is beautiful and clean. The chrono functions work perfectly, reset to zero is crisp, and there is no chrono creep.

The original dial and hands are in fantastic shape and show a nice even patina. CK 2998's in this condition are becoming harder and harder to find. Strap this one to your wrist in time for the holidays and you won't regret it.

I have included several pictures to show the condition and quality of this timepiece. If there are any other views you would like to see, or if you have any questions, feel free to contact me. The pre-moon and especially the pre-pro Speedmasters are skyrocketing in value; get one before they are too expensive.