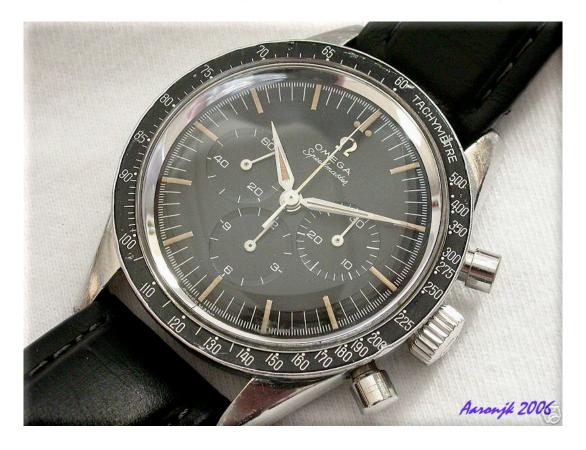

## OMEGA SPEEDMASTER PRE-MOON PRE-PRO CK2998 \*\*STUNNING\*\*

Offered for your consideration is a truly stunning original **Omega Speedmaster CK2998 - 6.** This watch was purchased by me from it's original owner who wore it carefully for the 45+ years he owned it. The 321 masterpiece movement is running within 15 seconds a day (face up), it is beautiful and clean. The chrono functions work perfectly, reset to zero is crisp, and there is no chrono creep.

The original dial and hands are in fantastic shape and show a nice even patina. CK 2998's in this condition are becoming harder and harder to find. Strap this one to your wrist in time for the holidays and you won't regret it.

I have included several pictures to show the condition and quality of this timepiece. If there are any other views you would like to see, or if you have any questions, feel free to contact me. The pre-moon and especially the pre-pro Speedmasters are skyrocketing in value; get one before they are too expensive.