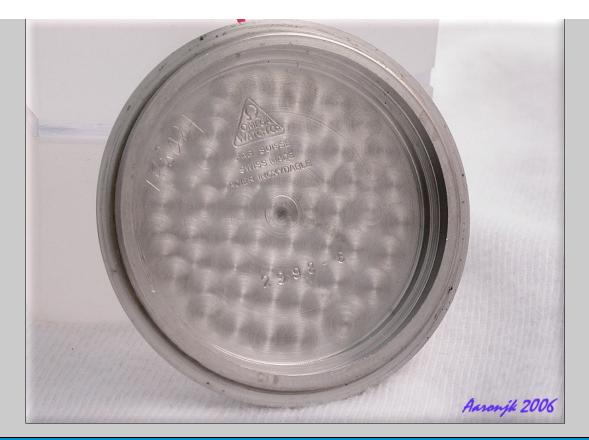

Questions from other members

Question & Answered On

Q: Hi, I did not see any scans of the movmement's dust cover. Is that provided? thank you Jonathan

A: Yes - The original dust cover is included.

Ask seller a question