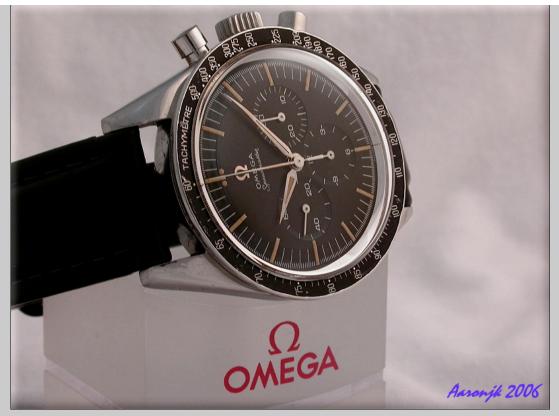

## OMEGA SPEEDMASTER PRE-MOON PRE-PRO CK2998 \*\*STUNNING\*\*

Offered for your consideration is a truly stunning original **Omega Speedmaster CK2998 - 6.** This watch was purchased by me from it's original owner who wore it carefully for the 45+ years he owned it. The 321 masterpiece movement is running within 15 seconds a day (face up), it is beautiful and clean. The chrono functions work perfectly, reset to zero is crisp, and there is no chrono creep.

The original dial and hands are in fantastic shape and show a nice even patina. CK 2998's in this condition are becoming harder and harder to find. Strap this one to your wrist in time for the holidays and you won't regret it.

I have included several pictures to show the condition and quality of this timepiece. If there are any other views you would like to see, or if you have any questions, feel free to contact me. The pre-moon and especially the pre-pro Speedmasters are skyrocketing in value; get one before they are too expensive.