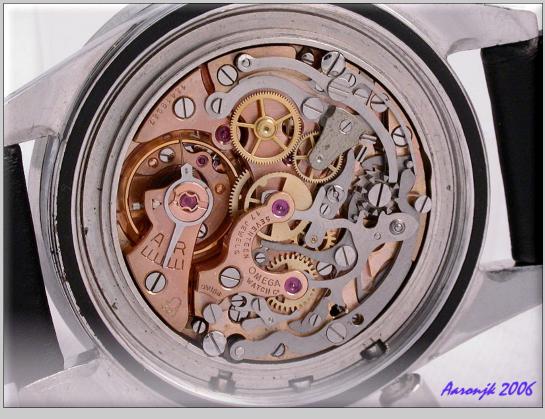

## OMEGA SPEEDMASTER PRE-MOON PRE-PRO CK2998 \*\*STUNNING\*\*

Offered for your consideration is a truly stunning original **Omega Speedmaster CK2998 - 6.** This watch was purchased by me from it's original owner who wore it carefully for the 45+ years he owned it. The 321 masterpiece movement is running within 15 seconds a day (face up), it is beautiful and clean. The chrono functions work perfectly, reset to zero is crisp, and there is no chrono creep.

I have included several pictures to show the condition and quality of this timepiece. If there are any other views you would like to see, or if you have any questions, feel free to contact me. The pre-moon and especially the pre-pro Speedmasters are skyrocketing in value; get one before they are too expensive.