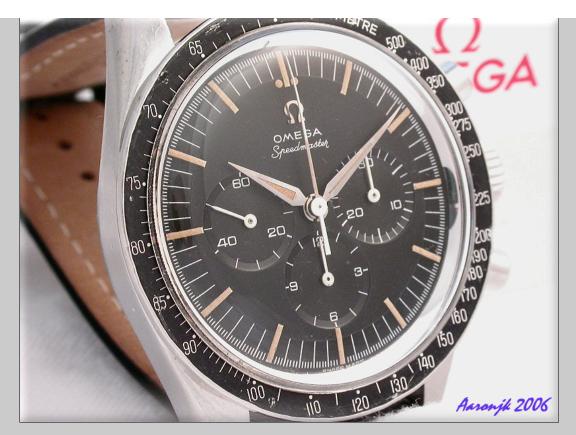

## OMEGA SPEEDMASTER PRE-MOON PRE-PRO CK2998 \*\*STUNNING\*\*

Offered for your consideration is a truly stunning original **Omega Speedmaster CK2998 - 6.** This watch was purchased by me from it's original owner who wore it carefully for the 45+ years he owned it. The 321 masterpiece movement is running within 15 seconds a day (face up), it is beautiful and clean. The chrono functions work perfectly, reset to zero is crisp, and there is no chrono creep.

The original dial and hands are in fantastic shape and show a nice even patina. CK 2998's in this condition are becoming harder and harder to find. Strap this one to your wrist in time for the holidays and you won't regret it.

I have included several pictures to show the condition and quality of this timepiece. If there are any other views you would like to see, or if you have any questions, feel free to contact me. The pre-moon and especially the pre-pro Speedmasters are skyrocketing in value; get one before they are too expensive.