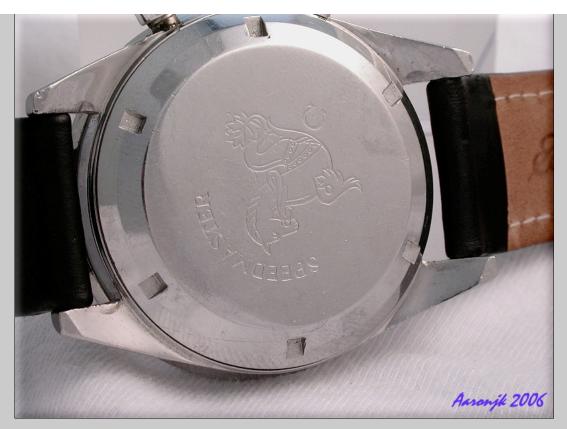

## OMEGA SPEEDMASTER PRE-MOON PRE-PRO CK2998 \*\*STUNNING\*\*

Offered for your consideration is a truly stunning original **Omega Speedmaster CK2998 - 6.** This watch was purchased by me from it's original owner who wore it carefully for the 45+ years he owned it. The 321 masterpiece movement is running within 15 seconds a day (face up), it is beautiful and clean. The chrono functions work perfectly, reset to zero is crisp, and there is no chrono creep.

I have included several pictures to show the condition and quality of this timepiece. If there are any other views you would like to see, or if you have any questions, feel free to contact me. The pre-moon and especially the pre-pro Speedmasters are skyrocketing in value; get one before they are too expensive.